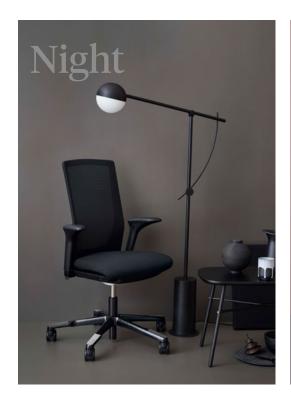

### Stone

FutuKnit mesh Stone – MEH101 FutuKnit solid Stone – FTU101

FutuKnit mesh Dusk- MEH102 FutuKnit solid Dusk – FTU102

FutuKnit mesh Aubergine – MEH103 FutuKnit solid Aubergine – FTU103

FutuKnit mesh Night – MEH099 FutuKnit solid Night – FTU099