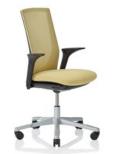

### Straw

FutuKnit mesh Straw – MEH105 FutuKnit solid Straw – FTU105

## Advanced fabrics

The HÅG Futu comes in our uniquely designed FutuKnit<sup>™</sup> fabrics. Made from the finest quality polyester knit, they've been technically developed to retain their tautness – providing you with the ultimate support. Both the solid and mesh fabrics are available in seven appealing colours and can be matched. Each colour is inspired by nature, and all fabrics have a 10-year guarantee.