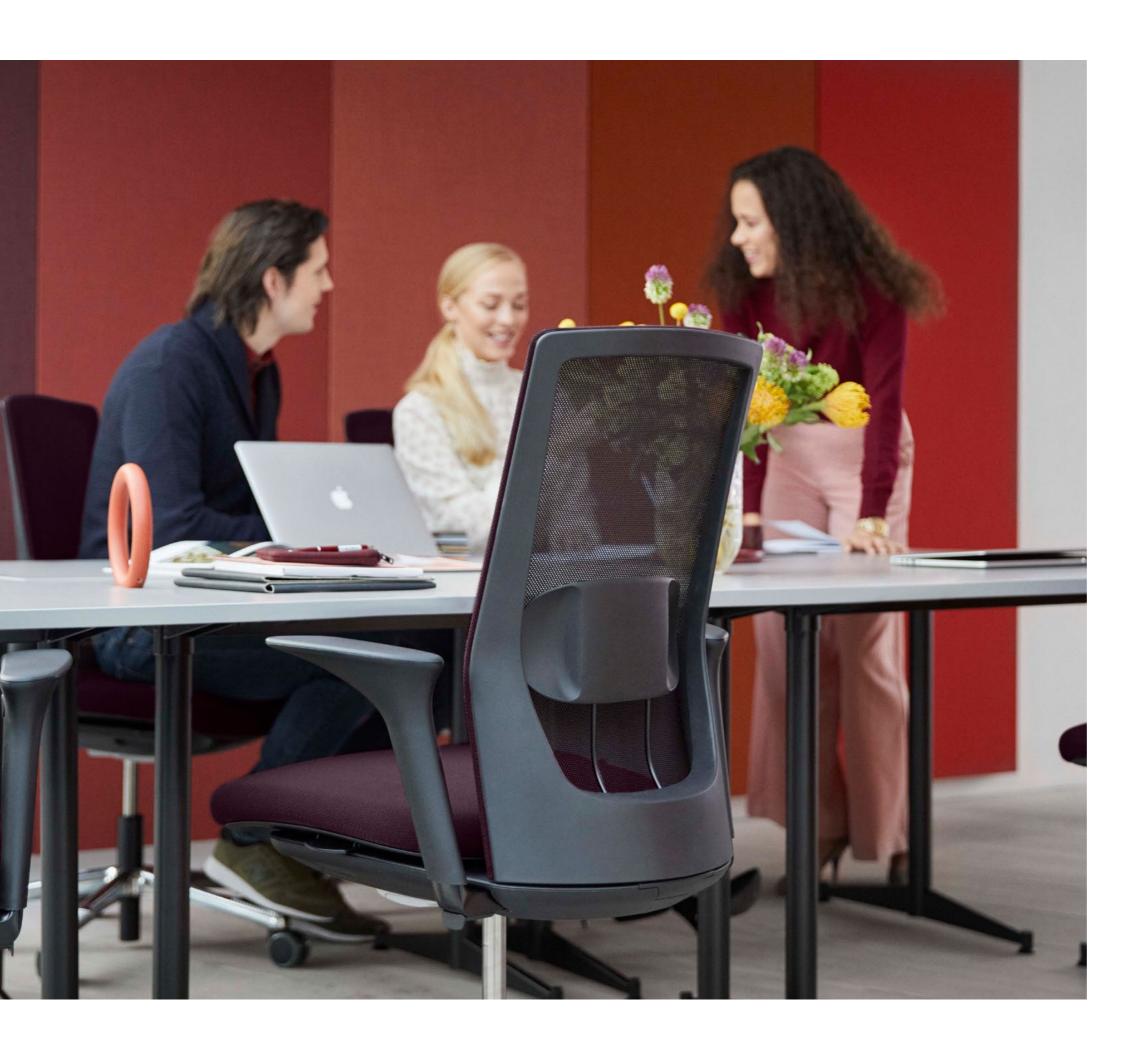

# Blends in anywhere

Today's working world is more agile than ever. Office landscapes are continuously evolving. Adaptability is key for staying competitive. The HÅG Futu is a high-performance task chair that helps you stay alert and focused. Because of its streamlined dimensions, it also seamlessly blends into any working environment. Its soft-furnished look hides the fact that it's packed full of precision engineering.

# Keeps you balanced

At the core of the HÅG Futu is our signature HÅG in Balance® movement mechanism, which ensures that you always sit in balance. Being in balance allows you to tilt backwards and forwards with ease, enabling you to naturally shift position as part of your everyday workflow. This encourages better blood circulation due to increased leg movement, and helps you feel more energised during long working hours.