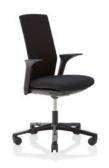

## **HÅG Futu armrests**

The armrests can easily be adjusted for both height and width (armrests are optional).