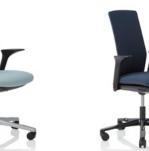

## 7 appealing colours

Select from seven matching fabrics and mesh colours -FutuKnit mesh (back) and FutuKnit solid (seat and back).

HÅG Futu 1100 with FutuKnit mesh back