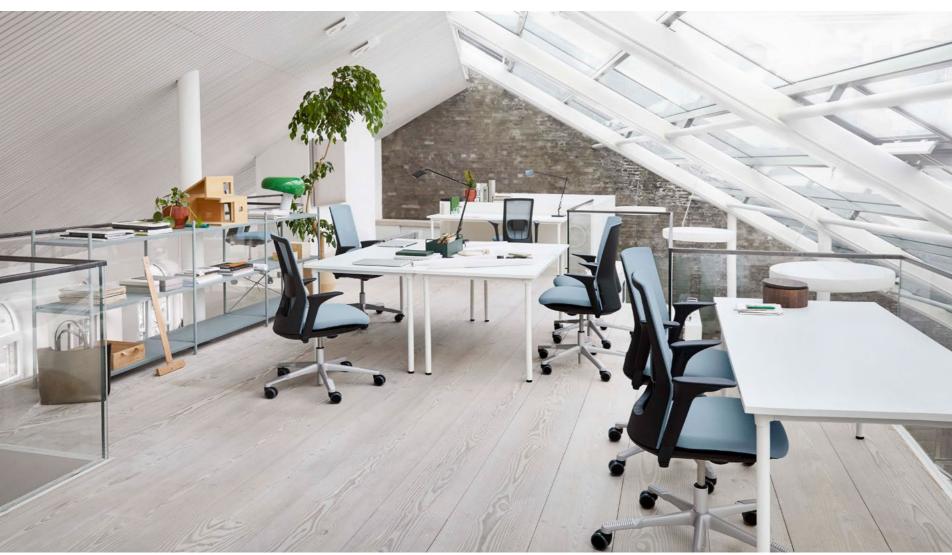

# Blends in anywhere

Today's working world is more agile than ever. Office landscapes are continuously evolving. Adaptability is key for staying competitive. The HÅG Futu is a high-performance task chair that helps you stay alert and focused. Because of its streamlined dimensions, it also seamlessly blends into any working environment. Its soft-furnished look hides the fact that it's packed full of precision engineering.

# Keeps you balanced

At the core of the HÅG Futu is our signature HÅG in Balance® movement mechanism, which ensures that you always sit in balance. Being in balance allows you to tilt backwards and forwards with ease, enabling you to naturally shift position as part of your everyday workflow. This encourages better blood circulation due to increased leg movement, and helps you feel more energised during long working hours.