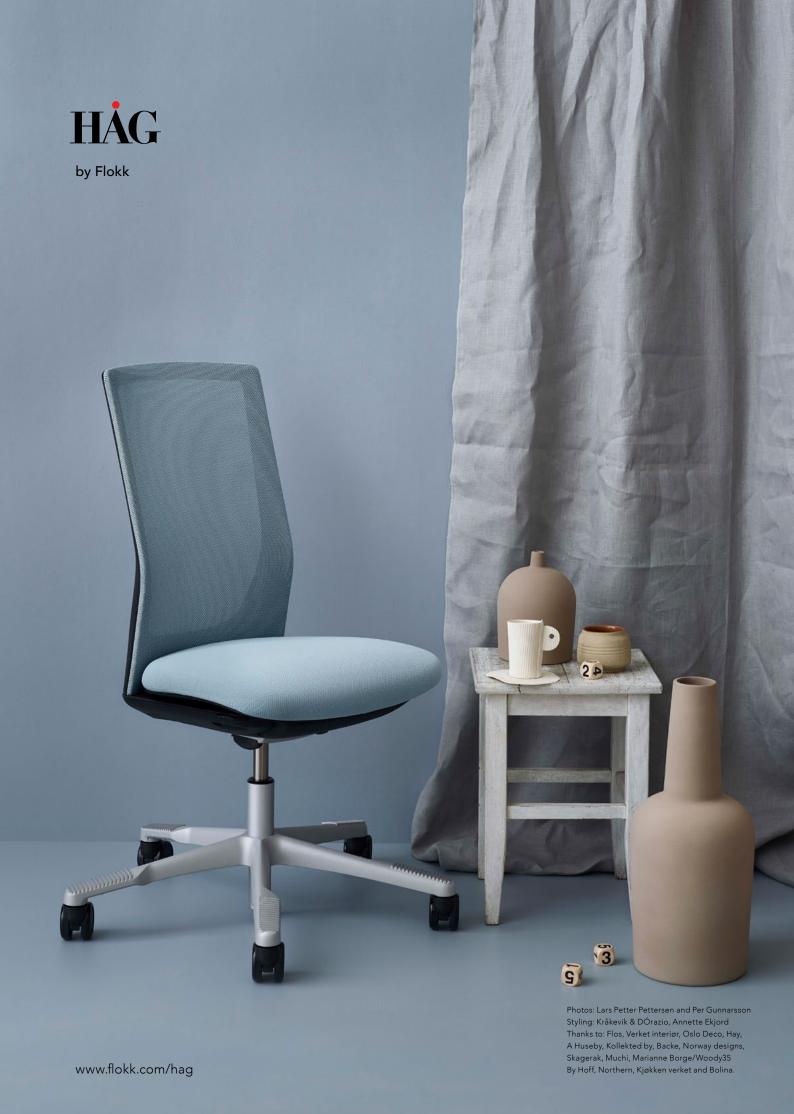

# HÅG Futu® collection

# Blends in anywhere

Today's working world is more agile than ever. Office landscapes are continuously evolving. Adaptability is key for staying competitive. The HÅG Futu is a high-performance task chair that helps you stay alert and focused. Because of its streamlined dimensions, it also seamlessly blends into any working environment. Its soft-furnished look hides the fact that it's packed full of precision engineering.