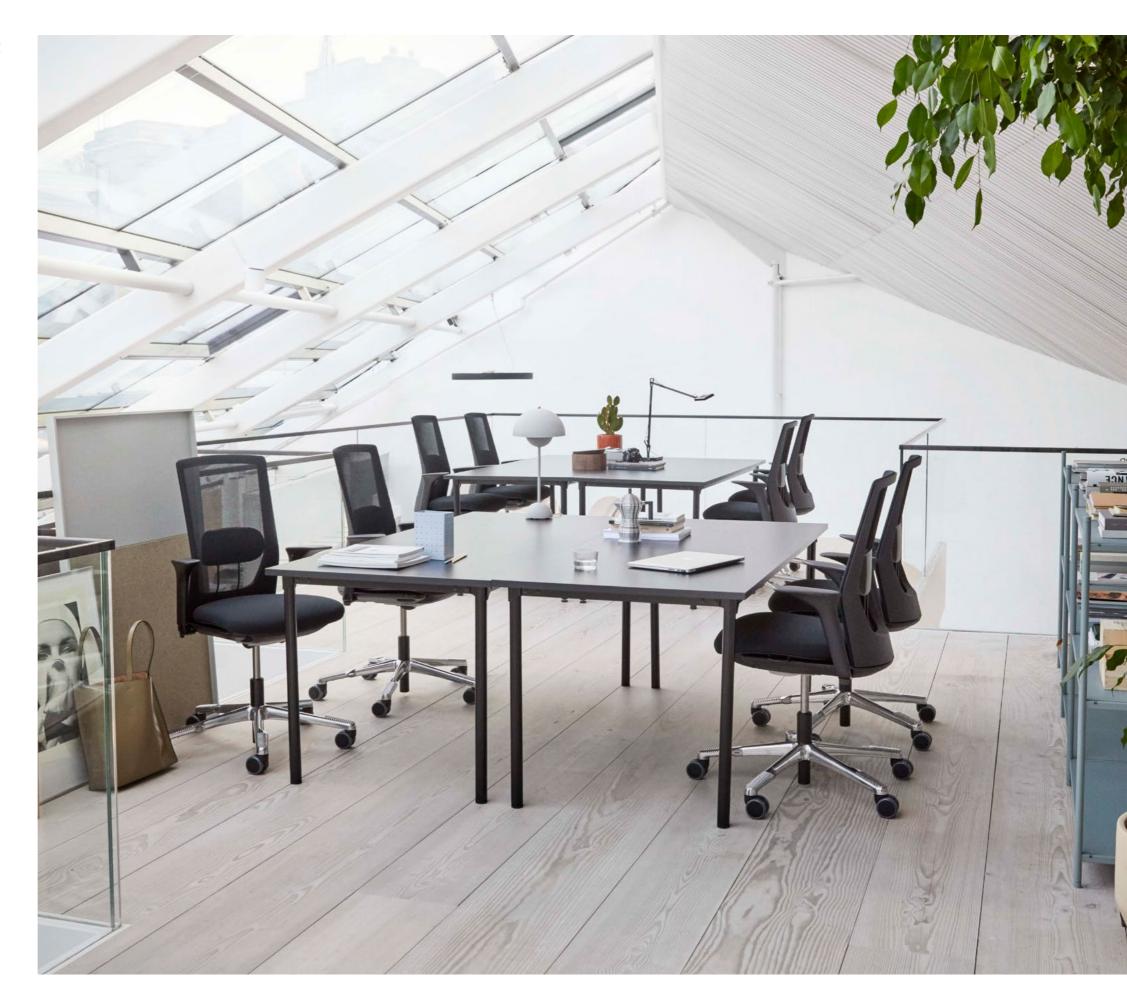

# Blends in anywhere

Today's working world is more agile than ever. Office landscapes are continuously evolving. Adaptability is key for staying competitive. The HÅG Futu is a high-performance task chair that helps you stay alert and focused. Because of its streamlined dimensions, it also seamlessly blends into any working environment. Its soft-furnished look hides the fact that it's packed full of precision engineering.