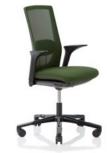

reddot design award winner 2010

THE ENVIRONMENTAL AWA

HÅG Futu mesh 1100

Textile: FutuKnit mesh Forest MEH104

### Forest

FutuKnit mesh Forest – MEH104 FutuKnit solid Forest – FTU104

**Lumbar support** Precise lumbar support that easily adjusts to your body (lumbar support is optional for mesh model).

FutuKnit<sup>™</sup> mesh back