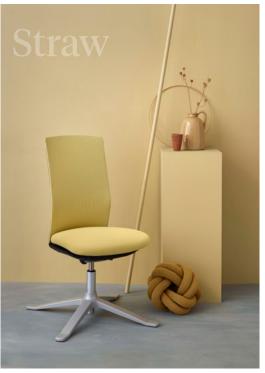

Knit solid Night – FTU099 FutuKnit solid Aubergine – FTU103



HÅG Futu 1200-S FutuKnit solid Forest – FTU104



HÅG Futu Comm 1070 FutuKnit solid Night – FTU099



HÅG Futu Comm mesh 1102 FutuKnit mesh Night - MEH099



HÅG Futu Comm mesh 1102\*\* FutuKnit mesh Night – MEH099

Armrests are optional extras \* Lumbar support is optional extras

\*\* Optional five star base

## Advanced fabrics

The HÅG Futu comes in our uniquely designed FutuKnit<sup>™</sup> fabrics. Made from the finest quality polyester knit, they've been technically developed to retain their tautness – providing you with the ultimate support. Both the solid and mesh fabrics are available in seven appealing colours and can be matched. Each colour is inspired by nature, and all fabrics have a 10-year guarantee.