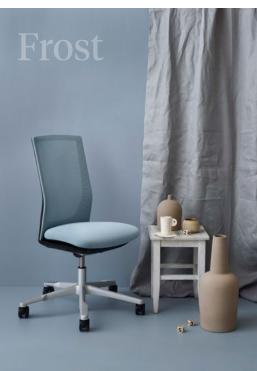

it solid Night – FTU099 FutuKnit solid Aubergine – FTU103



HÅG Futu 1200-S FutuKnit solid Forest – FTU104



HÅG Futu Comm 1070 FutuKnit solid Night – FTU099



HÅG Futu Comm mesh 1102 FutuKnit mesh Night - MEH099



HÅG Futu Comm mesh 1102\*\* FutuKnit mesh Night – MEH099

Armrests are optional extras \* Lumbar support is optional extras

\*\* Optional five star base

## Advanced fabrics

The HÅG Futu comes in our uniquely designed FutuKnit<sup>™</sup> fabrics. Made from the finest quality polyester knit, they've been technically developed to retain their tautness – providing you with the ultimate support. Both the solid and mesh fabrics are available in seven appealing colours and can be matched. Each colour is inspired by nature, and all fabrics have a 10-year guarantee.