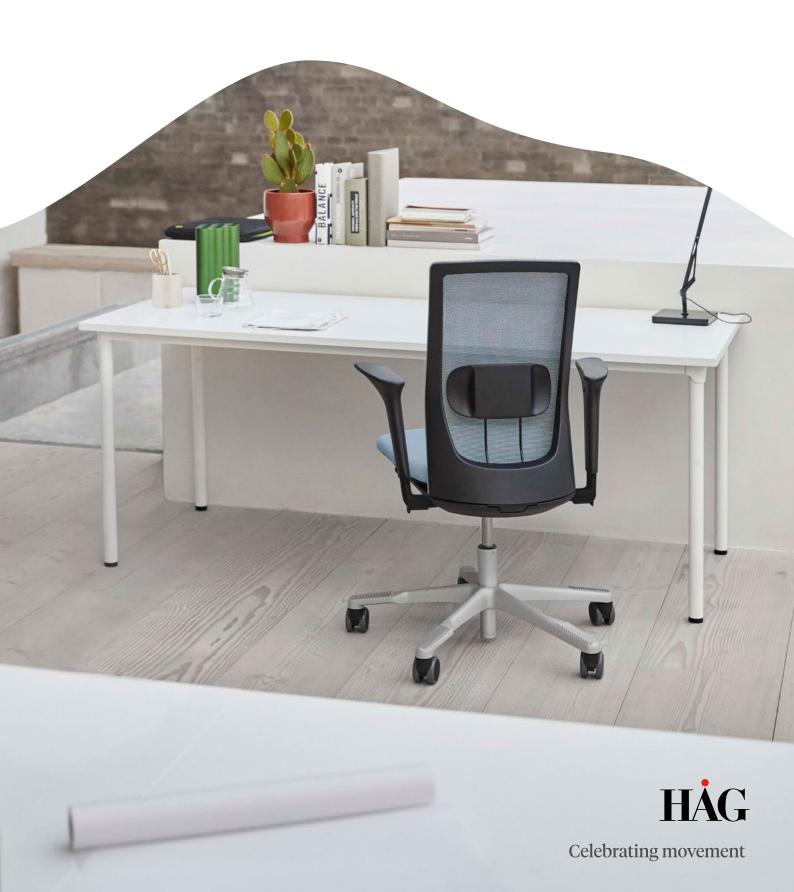

# Blends in anywhere

Today's working world is more agile than ever. Office landscapes are continuously evolving. Adaptability is key for staying competitive. The HÅG Futu is a high-performance task chair that helps you stay alert and focused. Because of its streamlined dimensions, it also seamlessly blends into any working environment. Its soft-furnished look hides the fact that it's packed full of precision engineering.

# Keeps you balanced

At the core of the HÅG Futu is our signature HÅG in Balance® movement mechanism, which ensures that you always sit in balance. Being in balance allows you to tilt backwards and forwards with ease, enabling you to naturally shift position as part of your everyday workflow. This encourages better blood circulation due to increased leg movement, and helps you feel more energised during long working hours.