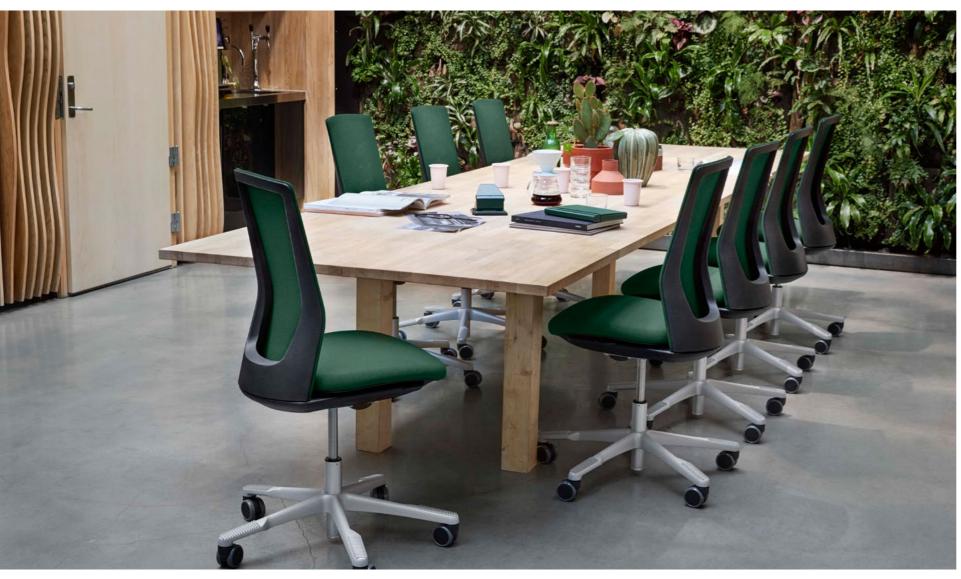

### Forest

FutuKnit mesh Forest – MEH104 FutuKnit solid Forest – FTU104

**Lumbar support** Precise lumbar support that easily adjusts to your body (lumbar support is optional for mesh model).

FutuKnit<sup>™</sup> mesh back

## 7 appealing colours

Select from seven matching fabrics and mesh colours -FutuKnit mesh (back) and FutuKnit solid (seat and back).

HÅG Futu 1100 with FutuKnit mesh back