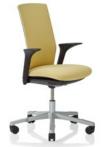

matching fabrics and mesh colours -FutuKnit mesh (back) and FutuKnit solid (seat and back).



HÅG Futu 1100 with FutuKnit mesh back

## **HÅG Futu armrests**

The armrests can easily be adjusted for both height and width (armrests are optional).

### FutuKnit™ solid seat/back

FutuKnit solid on the seat adds extra warmth and comfort.

## HÅG in Balance®

Our signature balancing mechanism keeps you in continuous movement while seated.



Provides comfortable ways to rest, move and vary the position of your feet.



## Collection



FutuKnit mesh Straw – MEH105



FutuKnit mesh Stone – MEH101



FutuKnit mesh Frost – MEH100



FutuKnit mesh Dusk – MEH102



HÅG Futu 1100-S\*



HÅG Futu 1100-S\* FutuKnit mesh Night – MEH099 FutuKnit mesh Aubergine – MEH103 FutuKnit mesh Forest – MEH104





HÅG Futu 1200-S FutuKnit solid Straw - FTU105



FutuKnit solid Stone - FTU101



HÅG Futu 1200-S FutuKnit solid Frost - FTU100



HÅG Futu 1200-S FutuKnit solid Dusk – FTU102



HÅG Futu 1200-S



HÅG Futu 1200-S FutuKnit solid Night – FTU099 FutuKnit solid Aubergine – FTU103



HÅG Futu 1200-S FutuKnit solid Forest – FTU104



HÅG Futu Comm 1070 FutuKnit solid Night – FTU099



HÅG Futu Comm mesh 1102 FutuKnit mesh Night - MEH099



HÅG Futu Comm mesh 1102\*\* FutuKnit mesh Night – MEH099

Armrests are optional extras \* Lumbar support is optional extras

\*\* Optional five star base

## Advanced fabrics

The HÅG Futu comes in our uniquely designed FutuKnit<sup>™</sup> fabrics. Made from the finest quality polyester knit, they've been technically developed to retain their tautness – pr