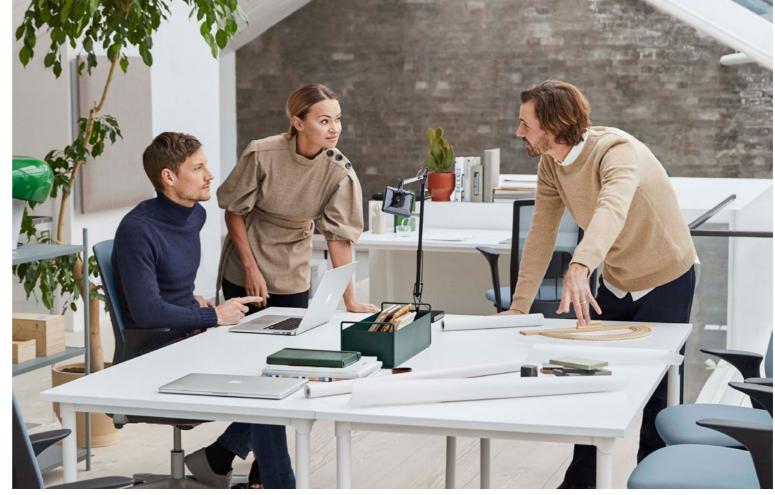

# Blends in anywhere

Today's working world is more agile than ever. Office landscapes are continuously evolving. Adaptability is key for staying competitive. The HÅG Futu is a high-performance task chair that helps you stay alert and focused. Because of its streamlined dimensions, it also seamlessly blends into any working environment. Its soft-furnished look hides the fact that it's packed full of precision engineering.