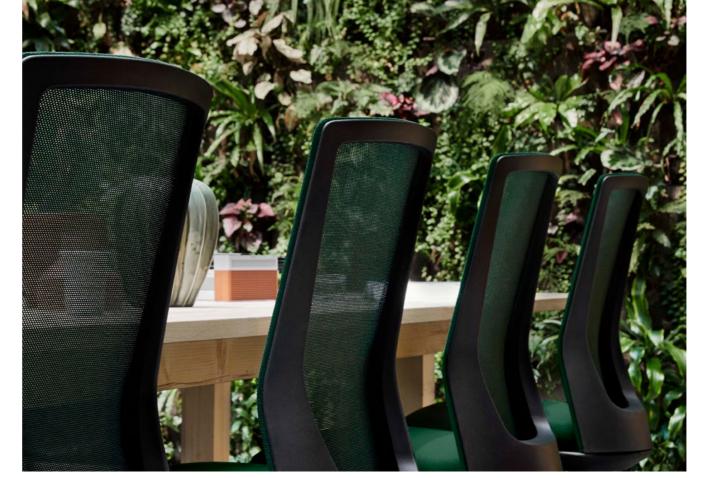

### Forest

FutuKnit mesh Forest – MEH104 FutuKnit solid Forest – FTU104

**Lumbar support** Precise lumbar support that easily adjusts to your body (lumbar support is optional for mesh model).

FutuKnit<sup>™</sup> mesh back

## 7 appealing colours

Select from seven matching fabrics and mesh colours -FutuKnit mesh (back) and FutuKnit solid (seat and back).

HÅG Futu 1100 with FutuKnit mesh back