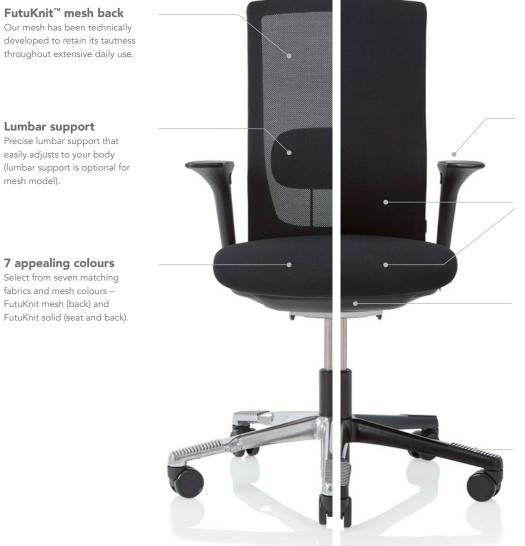

### Forest

FutuKnit mesh Forest – MEH104 FutuKnit solid Forest – FTU104

**Lumbar support** Precise lumbar support that easily adjusts to your body (lumbar support is optional for mesh model).

FutuKnit<sup>™</sup> mesh back

## 7 appealing colours

Select from seven matching fabrics and mesh colours -FutuKnit mesh (back) and FutuKnit solid (seat and back).

HÅG Futu 1100 with FutuKnit mesh back

## **HÅG Futu armrests**

The armrests can easily be adjusted for both height and width (armrests are optional).

## HÅG in Balance®

Our signature balancing mechanism keeps you in continuous movement while seated.

Provides comfortable ways to rest, move and vary the position of your feet.