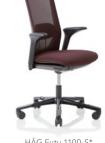

HÅG Futu mesh 1100 HÅG Futu solid 1200

Textile: FutuKnit mesh Aubergine MEH103 FutuKnit solid Aubergine FTU103

## Collection

FutuKnit mesh Straw – MEH105

FutuKnit mesh Stone – MEH101

FutuKnit mesh Frost – MEH100

FutuKnit mesh Dusk – MEH102

HÅG Futu 1100-S\*

HÅG Futu 1100-S\* FutuKnit mesh Night – MEH099 FutuKnit mesh Aubergine – MEH103 FutuKnit mesh Forest – MEH104