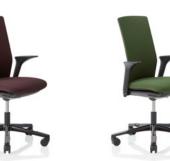

HÅG Futu mesh 1100 HÅG Futu solid 1200

Textile: FutuKnit mesh Aubergine MEH103 FutuKnit solid Aubergine FTU103

## 7 appealing colours

Select from seven matching fabrics and mesh colours -FutuKnit mesh (back) and FutuKnit solid (seat and back).

HÅG Futu 1100 with FutuKnit mesh back